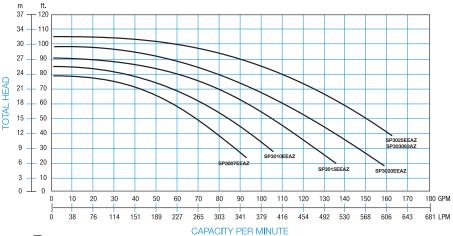

| SP303063AZ* | 3.45        | 3                  | 1.15              | 230/460 | 2"           | 14½"       |







To take a closer look at Hayward Pumps, go to www.haywardnet.com or call 1-888-HAYWARD







is more like a bucket. The Super II Pump Series features impressive leaf-holding capacity. Rigid construction includes loadextender ribbing for free-flowing operation, even under extra-heavy debris loads.

Super II Series Pumps are listed by: