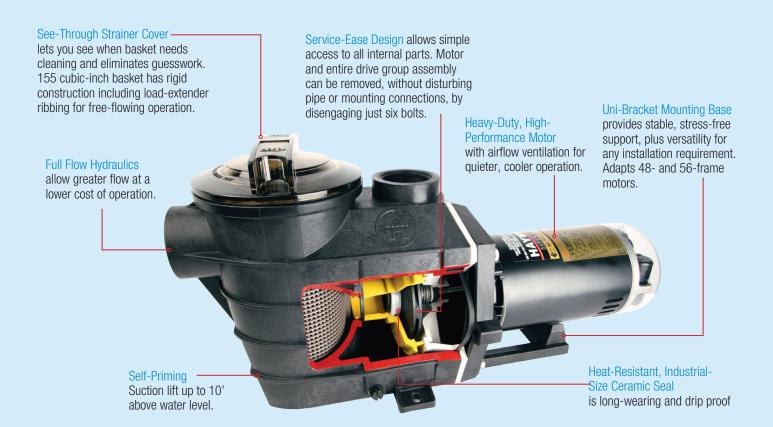

Convenient features include a see-through cover so pool owners know exactly when to empty the extra-large debris basket. Performance features include full-flow hydraulics that allow greater flow at a lower cost of operation and a housing design that makes it as quiet as it is dependable.

To take a closer look at Hayward Pumps, go to www.haywardnet.com or call 1-888-HAYWARD

is more like a bucket. The Super II Pump Series features impressive leaf-holding capacity. Rigid construction includes loadextender ribbing for free-flowing operation, even under extra-heavy debris loads.