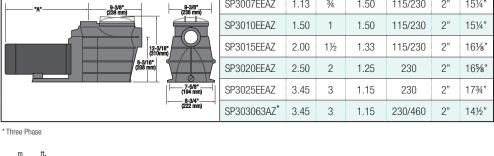

| OVERALL DIMENSIONS                                                                                                                                                                                                                                                                                                                                                                                                                                                                                                                                                                                                                                                                                                                                                                                                                                                                                                                                                                                                                                                                                                                                                                                                                                                                                                                                                                                                                                                                                                                                                                                                                                                                                                                                                                                                                                                                                                                                                                                                                                                                                                             | MODEL       | Total<br>HP | Full<br>Rate<br>HP | Service<br>Factor | Voltage | Pipe<br>Size | DIM<br>"A" |
|--------------------------------------------------------------------------------------------------------------------------------------------------------------------------------------------------------------------------------------------------------------------------------------------------------------------------------------------------------------------------------------------------------------------------------------------------------------------------------------------------------------------------------------------------------------------------------------------------------------------------------------------------------------------------------------------------------------------------------------------------------------------------------------------------------------------------------------------------------------------------------------------------------------------------------------------------------------------------------------------------------------------------------------------------------------------------------------------------------------------------------------------------------------------------------------------------------------------------------------------------------------------------------------------------------------------------------------------------------------------------------------------------------------------------------------------------------------------------------------------------------------------------------------------------------------------------------------------------------------------------------------------------------------------------------------------------------------------------------------------------------------------------------------------------------------------------------------------------------------------------------------------------------------------------------------------------------------------------------------------------------------------------------------------------------------------------------------------------------------------------------|-------------|-------------|--------------------|-------------------|---------|--------------|------------|
| "A" 9-3/8" (238 mm) ( | SP3007EEAZ  | 1.13        | 3/4                | 1.50              | 115/230 | 2"           | 15¼"       |
|                                                                                                                                                                                                                                                                                                                                                                                                                                                                                                                                                                                                                                                                                                                                                                                                                                                                                                                                                                                                                                                                                                                                                                                                                                                                                                                                                                                                                                                                                                                                                                                                                                                                                                                                                                                                                                                                                                                                                                                                                                                                                                                                | SP3010EEAZ  | 1.50        | 1                  | 1.50              | 115/230 | 2"           | 15¼"       |
|                                                                                                                                                                                                                                                                                                                                                                                                                                                                                                                                                                                                                                                                                                                                                                                                                                                                                                                                                                                                                                                                                                                                                                                                                                                                                                                                                                                                                                                                                                                                                                                                                                                                                                                                                                                                                                                                                                                                                                                                                                                                                                                                | SP3015EEAZ  | 2.00        | 1½                 | 1.33              | 115/230 | 2"           | 161⁄8"     |
|                                                                                                                                                                                                                                                                                                                                                                                                                                                                                                                                                                                                                                                                                                                                                                                                                                                                                                                                                                                                                                                                                                                                                                                                                                                                                                                                                                                                                                                                                                                                                                                                                                                                                                                                                                                                                                                                                                                                                                                                                                                                                                                                | SP3020EEAZ  | 2.50        | 2                  | 1.25              | 230     | 2"           | 165⁄8"     |
|                                                                                                                                                                                                                                                                                                                                                                                                                                                                                                                                                                                                                                                                                                                                                                                                                                                                                                                                                                                                                                                                                                                                                                                                                                                                                                                                                                                                                                                                                                                                                                                                                                                                                                                                                                                                                                                                                                                                                                                                                                                                                                                                | SP3025EEAZ  | 3.45        | 3                  | 1.15              | 230     | 2"           | 17¾"       |
|                                                                                                                                                                                                                                                                                                                                                                                                                                                                                                                                                                                                                                                                                                                                                                                                                                                                                                                                                                                                                                                                                                                                                                                                                                                                                                                                                                                                                                                                                                                                                                                                                                                                                                                                                                                                                                                                                                                                                                                                                                                                                                                                | SP303063AZ* | 3.45        | 3                  | 1.15              | 230/460 | 2"           | 14½"       |